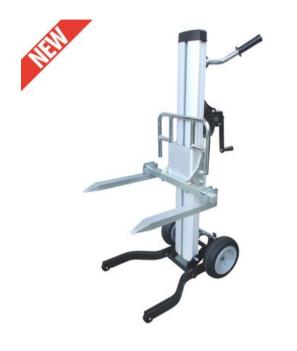

## NEW

The Rema® ML2 Material Lifter is a powerful lifting tool with a wide range of applications. With removable holders for a platform or fork, it effortlessly adapts to any job. Foldable and easy to transport, the ML2 offers efficiency and space savings.

## Features

- Strong, durable and lightweight due to its aluminium construction.
- Multifunctional due to the removable holder for platform or forks.
- Foldable.
- Easy to transport in vans and trucks.
- Solid 250 mm/10inch wheels.
- \*Standard delivered with forks.
- Optional: aluminum platform