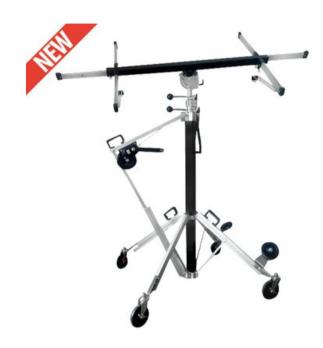

## **DWM 380 - Material lifter**

Informations du produit

The Rema® DWM 380 Panel Lift is a versatile solution for the precise positioning of drywall, panels, insulation sheets, and similar materials. With a load capacity of 70 kg and compact dimensions of 950 x 1000 mm on the ground, this manual panel lift is designed to work efficiently in various applications. Whether you're dealing with construction materials or insulation, the DWM 380 Panel Lift is a reliable choice for your lifting and hoisting needs.

## **Features**

- Double safety system due to the automatic load pressure brake and mast locking.
- Telescopic Mast movement for precise positioning.
- Rotatable and Tiltable Lifting Platform.

| Réf.    | CMU<br>Tonnes | Taille   | Hauteur de levée m | Modèle | Poids | Délai |
|---------|---------------|----------|--------------------|--------|-------|-------|
| 3494001 | 0,07          | 950x1000 | 3,8                | DWM380 | 44    | 3     |