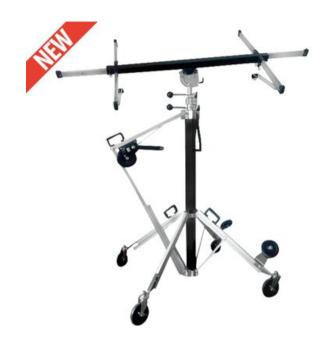

## **DWM 380 - Material lifter**

**Product information** 

The Rema® DWM 380 Panel Lift is a versatile solution for the precise positioning of drywall, panels, insulation sheets, and similar materials. With a load capacity of 70 kg and compact dimensions of 950 x 1000 mm on the ground, this manual panel lift is designed to work efficiently in various applications. Whether you're dealing with construction materials or insulation, the DWM 380 Panel Lift is a reliable choice for your lifting and hoisting needs.

## **Features**

- Double safety system due to the automatic load pressure brake and mast locking.
- Telescopic Mast movement for precise positioning.
- Rotatable and Tiltable Lifting Platform.

| Part code | WLL<br>ton | Size     | Lifting height<br>m | Model  | Weight | Delivery time |
|-----------|------------|----------|---------------------|--------|--------|---------------|
| 3494001   | 0.07       | 950x1000 | 3.8                 | DWM380 | 44     | 3             |