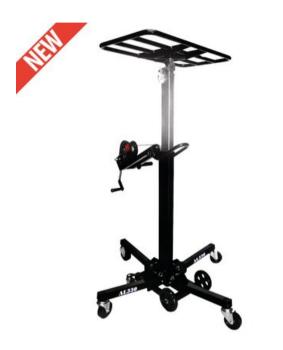

## AL 330 - Material Lifter

## NEW

The Rema® mobile AL 330 Material Lifter, with its compact design, is ready to be deployed directly in any work environment. The AL 330 assembly lift is an ideal tool for bringing workpieces to assembly height.

## Features

- Steel mast.
- Ready for immediate use.
- Equipped with automatic load pressure brake.
- Option: Aluminum folding carrying platform.
- Weight platform AL 330: 5.8 kg.
- Weight aluminum carrying platform: 4.8 kg.