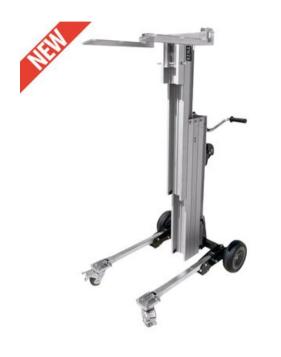

## NEW

Unleash the strength of the Rema® BD2 Material Lift, a true powerhouse in the world of lifting and handling. Engineered with precision and reliability, this multifunctional material lift is equipped to handle a load capacity of 180 kg with a lifting height of 3.98 meters, making it an indispensable tool for various industrial applications.

## Features

- Aluminum mast with plastic wheels.
- Safe hand-operated winch with automatic load pressure brake.
- Easy to transport due to foldable legs.
- Lockable mast.
- Wheel diameter: front: 250 mm, rear: 76 mm
- Standard delivered with forks
- Optional: Hook (3493003) or pipe cradle (3493005)