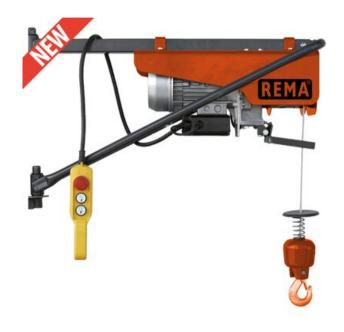

# NEW

The Rema® RSL Scaffold Winch, a powerful single-phase lifting solution capable of handling loads up to 300 kg with a working height of 30 meters, perfect for safe and efficient lifting on any construction site.

#### Features

- Safety hook for secure load handling.
- 30 meters working height for extensive reach.
- Operates on 230V single-phase for easy integration.
- Emergency stop for enhanced safety in operation.