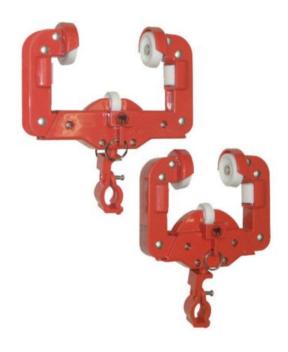

## **RKL Elephant round cable trolley**

## **Product information**

Elephant round cable trolleys are designed to relieve round power cables on cranes so that they do not hang down along the track. Cable sagging approx. 60 to 1000 mm.

## Types

- RKL 75-125 for rail or beam profile width from 75 to 125 mm.
- RKL 125-175 for rail or beam profile width from 125 to 175 mm.

Marking: CE-marked

| Part Code | GTIN No.      | Model      | Profile type | For cable | Weight<br>kg | Delivery time |
|-----------|---------------|------------|--------------|-----------|--------------|---------------|
| 4023003   | 8717365023705 | RKL75-100  | 75-100       | 17-24     | 0.4          | 3             |
| 4023005   | 8717365023712 | RKL125-150 | 125-150      | 17-24     | 0.5          | 3             |