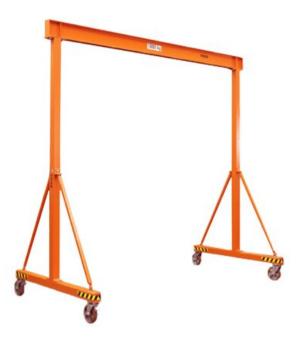

# **PKVA** portal crane

## **Product information**

The REMA PKVA portal crane is the perfect solution when changing tools on machines or as an aid during repairs and changeovers of machine parts and/or pumps.

## Properties

- Demountable in 5 pieces.
- PKVA-5,0 is demountable in 5 pieces.
- Uprights are made of robust sugre tubing.
- Easy to move (when unloaded), not movable (when loaded).