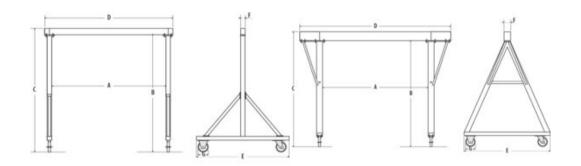

## Blueprint

## Option

- · Power supply system.
- · Hot-dip galvanised.
- · Shot-blasted and painted in any RAL colour.
- Crane book.

Marking: According to standard, CE-marked Standard: EN 12100, EN 13157, EN 15011

| Part Code | GTIN No.      | WLL<br>ton | Model    | A<br>mm | B<br>mm | C<br>mm | D<br>mm | E<br>mm | F<br>mm | G<br>mm | Weight<br>kg | Delivery time |
|-----------|---------------|------------|----------|---------|---------|---------|---------|---------|---------|---------|--------------|---------------|
| 3950001   | 8717365017698 | 1          | PKVA-1.0 | 3,500   | 3,500   | 3,700   | 3,870   | 2,240   | 100     | 200     | 425          | 7             |
| 3950003   | 8717365017704 | 2          | PKVA-2.0 | 3,500   | 3,500   | 3,740   | 3,960   | 2,240   | 120     | 200     | 480          | 7             |
| 3950005   | 8717365017711 | 3.2        | PKVA-3.2 | 3,500   | 3,500   | 3,800   | 3,990   | 2,240   | 150     | 250     | 540          | 7             |
| 3950007   | 8717365025730 | 5          | PKVA-5.0 | 3,500   | 3,500   | 3,800   | 5,020   | 2,240   | 150     | 300     | 630          | 7             |