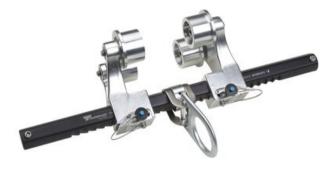

## **EAP trolley**

## **Product information**

The EAP trolley is used as a mobile stop point for fall protection systems. the trolley can be mounted on various I-profiles.

## Properties

- Rack and pinion made of aluminum.
- Suspension eye is made of high-quality steel alloy.
- Wheels are equipped with ball bearings.
- Adjustable in various widths.

Marking: According to standard, CE-marked Standard: EN 795-B