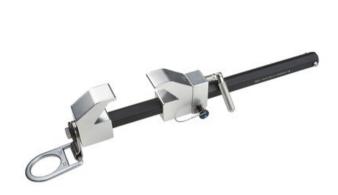

## **EAP clamp**

**Product information** 

The EAP clamp is used as a point of contact for fall protection systems. the clamp can be mounted on various I-profiles.

## Properties

- Rack and pinion made of aluminum.
- Suspension eye is made of high-quality steel alloy.
- · Adjustable in various widths.
- Maximum load 140 kg

Marking: According to standard, CE-marked

Standard: EN 795-B