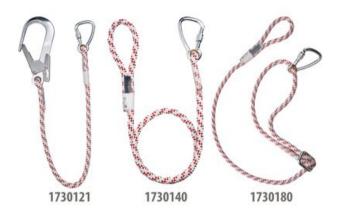

## Safety retaining rope

|        | duct information                                                                                                           |
|--------|----------------------------------------------------------------------------------------------------------------------------|
| K      | EMA®                                                                                                                       |
| S      | )                                                                                                                          |
| Proper | ties                                                                                                                       |
|        | Article-No. 1730140 has 1 carabiner on one side and a loop on the other side.                                              |
|        | Article-No. 1730121 has 1 large and 1 small hook<br>Article-No. 1730180 is adjustable by the buckle between 1.4 and 2.0 m. |
|        |                                                                                                                            |
| Markin | ig: According to standard, CE-marked<br>ard: EN 354                                                                        |

| Part Code | GTIN No.      | Length | Model               | Delivery time |
|-----------|---------------|--------|---------------------|---------------|
| 1730121   | 8717365007873 | 1.2    | KM-120/14 LM + FS90 | 7             |
| 1730140   | 8717365007880 | 1.5    | VM-150/14           | 3             |
| 1730180   | 8717365007897 | 2      | VM-200/14           | 3             |