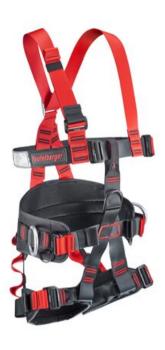

## **Harness VOLTA**

**Product information** 

## **Properties**

- 1 polyester collection eye at the front.
- 1 Steel D-ring collection eye at the rear.
- 2 aluminum positioning eyes on the integrated lap belt.
- Screw carabiner on the front to open and close the harness.
- 1 steel D-ring position eye on the front seat belt.
- Infinitely adjustable by means of quick adjustment buckles.
- Adjustable and easy to open leg loops.
- Hip belt and leg loops are lined for optimal support.
- Tools eyes on the integrated lap belt, maximum load 10 kg per eye.
- 2 plastic eyes at the rear hip belt for materials, maximum load 2 kg.
- Maximum load harness 130 kg.
- Webbing width 45 mm.

## Application

• For work on high voltage masts.

Marking: According to standard, CE-marked

Standard: EN 358, EN 361, EN 813

| Part code | GTIN No.      | WLL<br>ton | Waist size<br>cm | Size | Model   | Leg size<br>cm | Weight<br>kg | Delivery time |
|-----------|---------------|------------|------------------|------|---------|----------------|--------------|---------------|
| 1730080   | 8717365007842 | 0.13       | 80-140           | S-L  | VOLTA 1 | 52-78          | 1.55         | 7             |
| 1730081   | 8717365007859 | 0.13       | 80-150           | L-XL | VOLTA 2 | 52-88          | 1.6          | 3             |