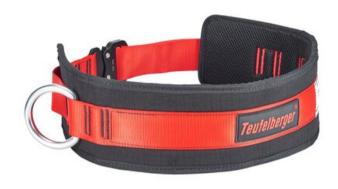

## **BELT CLICK hip belt for positioning**

**Product information** 

## **Properties**

- · 2 positioning eyes.
- Back support.
- Infinitely adjustable by means of ERGO click system.
- Band width 45 mm.
- Maximum load belt 130 kg.