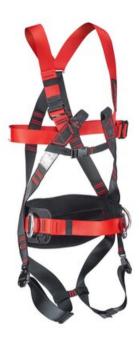

## Harness ERGO Click plus (EN 361)

**Product information** 

## **Properties**

- Quick to put on as a jacket.
- 2 polyester catching eyes at the front always use together.
- 1 steel D-ring collection eye at the rear.
- Integrated hip belt with 2 positioning eyes.
- Infinitely adjustable by means of clamp buckles.
- · Hip belt is upholstered for optimal support.
- Continuous supporting chest strap.
- Easy to open leg loops by means of quick click system.
- Good wearing comfort.
- Webbing width 45 mm.
- · Maximum load harness 130 kg.
- Universal.

## Application

• In activities where the presence of double connecting means

Marking: According to standard, CE-marked

Standard: EN 361, EN 358

| Part code | GTIN No.      | WLL<br>ton | Size      | Size     | Model                   | Weight<br>kg | Delivery time |
|-----------|---------------|------------|-----------|----------|-------------------------|--------------|---------------|
| 1730100   | 8717365110726 | 0.13       | Universal | One Size | PSA Ergo click plus SSS | 1.25         | 3             |