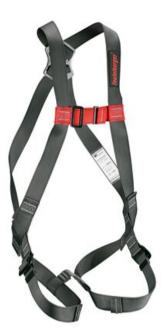

## Harness C2 SIMPLE

| Product inform           | ation                                                                          |
|--------------------------|--------------------------------------------------------------------------------|
| REM                      |                                                                                |
|                          |                                                                                |
|                          |                                                                                |
|                          |                                                                                |
| Properties:              |                                                                                |
| -                        | n eye at the backside.                                                         |
| Webbing wid Adjustable a | th; 45 mm.<br>nd easily-opening thigh loops.                                   |
| Max. load 10             |                                                                                |
| Application              |                                                                                |
| This harness             | is easy to apply to roofers, carpenters, plumbers, steel construction workers. |
|                          | to standard, CE-marked                                                         |
| Standard: EN 361         |                                                                                |