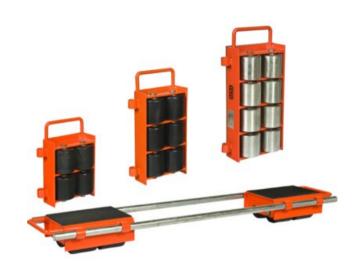

## **REMA TRW roller skates**

**Product information** 

Roller skates can be joined by means of two connecting rods. Roller skates are supplied in pairs incl 2 connecting rods.

Marking: According to standard, CE-marked

Standard: EN 12100

| Part Code | GTIN No.      | Model   | Number of wheels | Wheels | Wheel size<br>mm | Dimensions<br>L x W x H mm | Weight<br>kg | Delivery time |
|-----------|---------------|---------|------------------|--------|------------------|----------------------------|--------------|---------------|
| 4250011   | 8717365019562 | TRW-60  | 8                | nylon  | 85 x 90          | 315 x 200 x 115            | 30           | 3             |
| 4250013   | 8717365019579 | TRW-120 | 12               | nylon  | 85 x 90          | 420 x 200 x 115            | 38           | 7             |
| 4250015   | 8717365019586 | TRW-240 | 16               | steel  | 83 x 85          | 490 x 220 x 115            | 65           | 7             |