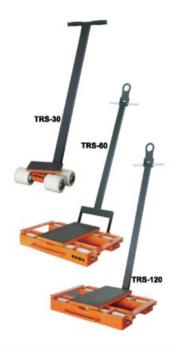

## TRS heavy machinery roller skates

**Product information** 

Nylon rollers running on bearings except for models TRS-120fitted with steel rollers. Nylon rollers will not damage floors. Platforms have anti-slip rubber coatings. Can be easily placed or positioned by means of the hand grip.

## Properties

• The steering platform skate running on bearings makes manoeuvering with heavy loads easier.

Marking: According to standard, CE-marked

Standard: EN 12100

| Part Code | GTIN No.      | Model   | Number of wheels | Wheels | Wheel size<br>mm | Dimensions<br>L x W x H mm | Weight<br>kg | Delivery time |
|-----------|---------------|---------|------------------|--------|------------------|----------------------------|--------------|---------------|
| 4250001   | 8717365019531 | TRS-30  | 4                | nylon  | 85 x 90          | 310 x 255 x 105            | 15           | 7             |
| 4250003   | 8717365020490 | TRS-60  | 8                | nylon  | 85 x 90          | 630 x 400 x 115            | 50           | 7             |
| 4250005   | 8717365019555 | TRS-120 | 8                | steel  | 83 x 80          | 630 x 400 x 115            | 66           | 3             |