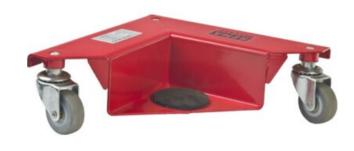

## **Product information**

Rema roller carriages for handling cabinets and office furniture for handling loads with a maximum 600 kg with or without legs.

## **Properties**

- 1 set consists of 4 units.
- Ease of steering due to the 3 supported steer wheels.
- Every carriage is rubber-coated to avoid damages to goods.
- Models TKV for loads without legs (cabinets, cases etc).
- Models TBV for furniture with legs (tables, desks etc).
- Nylon wheels.