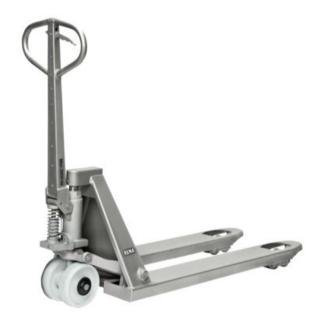

## **HPTR** semi-stainless steel pallet truck

**Product information** 

The semi stainless steel hand pallet truck is produced for the food industry and is satisfy hygiene demands. European origin.

## **Properties**

- On the semi stainless steel hand pallet truck the frame, handle, axel, bolts and pins are in stainless, while the bars, front/rear rocker arm are in galvanized.
- The hand pallet trucks can resist the most chemicals, such as salt and cleansing agent.
- The semi stainless steel hand pallet truck have a simple and reliable hydraulic system with built-in automatic neutral position valve.
- Pump unit is zinc sprayed and painted afterwards.

## Standard delivery

- · Fork rollers and steering wheel of nylon.
- Tandem fork rollers.

Marking: According to standard, CE-marked

Standard: EN 1526

| Part Code | GTIN No.      | WLL<br>ton | Model         | Width of forks<br>mm | Minimum height of fork mm | Version of fork roller | Material fork wheel | Material steering wheel | Dimensions<br>mm | Weight<br>kg | Delivery time |
|-----------|---------------|------------|---------------|----------------------|---------------------------|------------------------|---------------------|-------------------------|------------------|--------------|---------------|
| 2804023   | 8717365093180 | 2.5        | HPTR 449 TR/3 | 160                  | 85                        | Tandem                 | Nylon               | Nylon                   | 1130 x 520       | 67           | 3             |