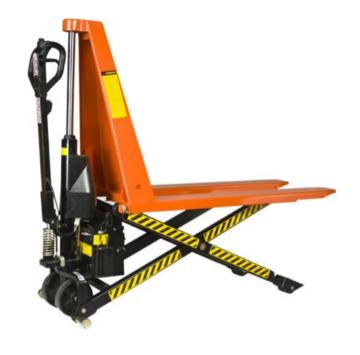

## PTH-E electric high lifter

**Product information** 

## Properties

- Manoeuvrability of pallet trucks combined with the lifting height of scissors tables.
- By means of supports, high stability even at highest position.
- Lifting height per movement: 15 mm.
- Steering wheels : polyurethane.
- Fork rollers : polyurethane 82 mm.
- Lifting height: 85 to 800 mm.

## Electric properties:

- Battery: 60 Ah/12Vdc.
- Included battery charger.
- Full charge about 60 x lifting.
- Can also lift manually.

Marking: According to standard, CE-marked

Standard: EN 1175-1

| Part Code | GTIN No.      | Model | Width of forks<br>mm | Minimum height of fork<br>mm | Max. lifting height<br>mm | Dimensions<br>L x W x H mm | Version of fork roller | Dimensions<br>mm | Colour | Weight<br>kg | Delivery time |  |
|-----------|---------------|-------|----------------------|------------------------------|---------------------------|----------------------------|------------------------|------------------|--------|--------------|---------------|--|
| 3401053   | 8717365016219 | PTH-E | 160                  | 85                           | 800                       | 1600 x 580 x 1300          | Single                 | 1190 x 580       | Orange | 150          | 7             |  |