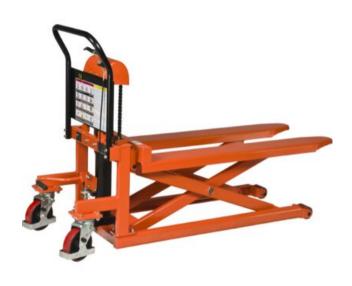

## **HC Skid lifter**

## Product information

With the supplied plate table, these pallet trucks can be converted to lifting tables with one movement of the hand.

## Properties

- Combination of pallet truck and lift table.
- Ideal for your loading and unloading operations.
- Continious-welded heavy steel frame and forks handle haevy loads with ease.
- Easy-to-use control lever, plus two parking brakes on steering wheels.
- A steering handle on 1000 kg models for easier and comfortable turning.