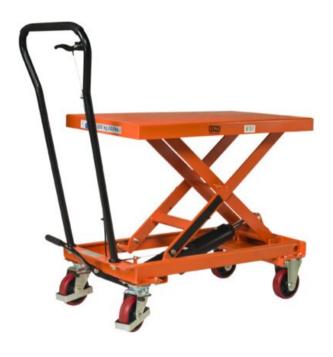

## Manually operated mobile lifting table

**Product information** 

The ergonomic solution for bringing parts and tools to work height when working on machines.

Type HT: hand-operated lifting table.

Type D: double scissors for even more lift height.

## **Properties**

- Hydraulic system provides for a higher level of safety.
- Foot pedal for lifting.
- Controllable descent rate by means of control lever.
- REMA movable lifting tables are fitted with two fixed wheels and two steer wheels with brake.
- HT-15 is equipped with foldable push handle, other types have fixed push handle.

Marking: According to standard, CE-marked

Standard: EN 1570, EN 12100

| Part Code | GTIN No.      | WLL<br>ton | Model  | Wheels diameter<br>mm | Platform size<br>mm | Min height<br>mm | Max. lifting height<br>mm | Weight<br>kg | Delivery time |
|-----------|---------------|------------|--------|-----------------------|---------------------|------------------|---------------------------|--------------|---------------|
| 3460015   | 8717365000355 | 0.15       | HT-15  | 100                   | 700 x 450           | 260              | 765                       | 41           | 7             |
| 3460025   | 8717365000362 | 0.25       | HT-25  | 125                   | 815 x 500           | 310              | 910                       | 78           | 3             |
| 3460050   | 8717365000379 | 0.5        | HT-50  | 150                   | 1010 x 520          | 420              | 1,010                     | 118          | 7             |
| 3460150   | 8717365016349 | 0.5        | HT-50D | 150                   | 1010 x 520          | 435              | 1,585                     | 168          | 7             |
| 3460075   | 8717365000386 | 0.75       | HT-75  | 150                   | 1010 x 520          | 420              | 1,010                     | 120          | 7             |
| 3460100   | 8717365000393 | 1          | HT-100 | 150                   | 1010 x 520          | 430              | 955                       | 145          | 7             |