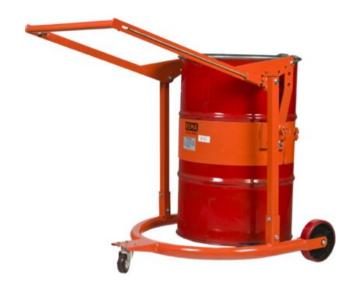

## DM movable barrel truck swivel

**Product information** 

For lifting, handling, tipping and emptying of steel barrels (210 liter of liquid).

## Properties

• Tipping arrangement with locking function both in vertical and horizontal positions.

Marking: According to standard, CE-marked

Standard: EN 12100

| Part Code | GTIN No.      | WLL<br>ton | Lifting height<br>m | Model  | Length barrel<br>mm | Weight<br>kg | Delivery time |
|-----------|---------------|------------|---------------------|--------|---------------------|--------------|---------------|
| 4252003   | 8717365019807 | 0.365      | 0.292               | DM-365 | 915                 | 50           | 7             |