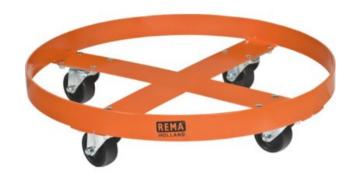

## **Steel barrel dolly DD**

**Product information** 

A simple aid for handling steel barrels of 210 liter.

## **Properties**

- Frame welded from steel band.
- Steer wheels with zinc-coated brackets.
- The threads of wheels are of oil- and water-resistant.
- · Zinc-coated bolts and nuts.

Marking: According to standard, CE-marked