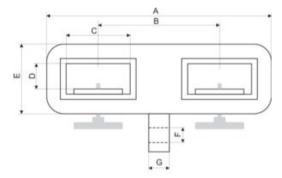

| Part Code | GTIN No.      | WLL<br>ton | Model    | A<br>mm | B<br>mm | C<br>mm | D<br>mm | E<br>mm | F<br>mm | G<br>mm | Weight<br>kg | Delivery time |
|-----------|---------------|------------|----------|---------|---------|---------|---------|---------|---------|---------|--------------|---------------|
| 3963501   | 8717365021862 | 1          | HTH-1000 | 437     | 255     | 135     | 55      | 116     | 24      | 16      | 14           | 7             |
| 3963503   | 8717365021879 | 2.5        | HTH-2500 | 657     | 450     | 145     | 60      | 140     | 27      | 20      | 25           | 7             |
| 3963505   | 8717365098208 | 5          | HTH-5000 | 600     | 420     | 180     | 100     | 175     | -       | -       | 46           | 7             |

## Blueprint