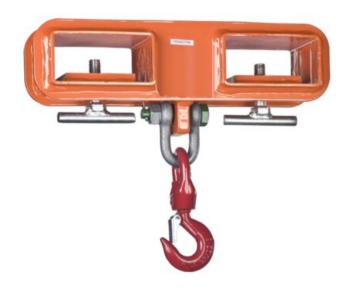

## **Forklift hook REMA HTH**

**Product information** 

## **Properties**

- Make a mobile crane of your fork-lift truck.
- Screw clamps on the forks for safety.
- Included swivel hook (Grade 8).