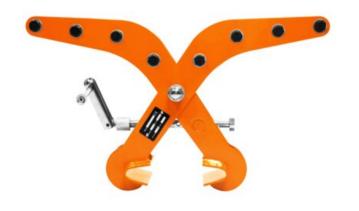

## **REMA® RMMC Clamp**

**Product information** 

REMA® RMMC mounting clamps have been developed to easily raise heavy loads. for mounting use 2 hoists, provided there is sufficient space above the beam.