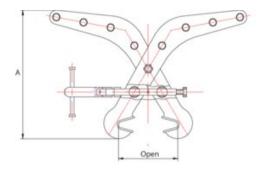

Marking: According to standard, CE-marked

**Standard:** EN 12100, EN 13155

| Part Code | WLL<br>ton | Beam width<br>mm<br>mm | Jaw width<br>mm | Model     | A<br>mm | B<br>mm | C<br>mm | D<br>mm | Weight<br>kg | Delivery time |
|-----------|------------|------------------------|-----------------|-----------|---------|---------|---------|---------|--------------|---------------|
| 3318501   | 0.2        | 114-204                |                 | RMMC-0.2T | 357     | 150     | 60      | 4       | 7.2          | 7             |