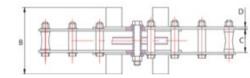

Marking: According to standard, CE-marked

**Standard:** EN 12100, EN 13155

| Part Code | WLL<br>ton | Beam width<br>mm<br>mm | Jaw width<br>mm | Model     | A<br>mm | B<br>mm | C<br>mm | D<br>mm | Weight<br>kg | Delivery time |
|-----------|------------|------------------------|-----------------|-----------|---------|---------|---------|---------|--------------|---------------|
| 3318501   | 0.2        | 114-204                |                 | RMMC-0.2T | 357     | 150     | 60      | 4       | 7.2          | 7             |