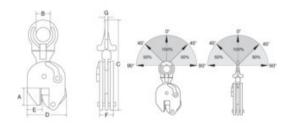

## CUER plate lifting clamps for hoisting stainless steel plates

| Part Code | GTIN No.      | WLL<br>ton | Jaw width<br>mm | Model    | A<br>mm | B<br>mm | C<br>mm | D<br>mm | E<br>mm | F<br>mm | G<br>mm | Weight<br>kg | Delivery time |
|-----------|---------------|------------|-----------------|----------|---------|---------|---------|---------|---------|---------|---------|--------------|---------------|
| 3363301   | 8717365163463 | 1          | 0-25            | CUER-1.0 | 56      | 50      | 292     | 141     | 37      | 47      | 15      | 3.8          | 3             |
| 3363302   | 8717365163456 | 2          | 0-35            | CUER-2.0 | 78      | 70      | 372     | 183     | 56      | 56      | 16      | 8            | 3             |