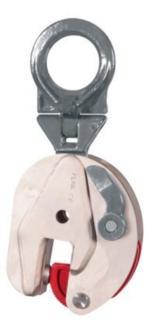

## CUER plate lifting clamps for hoisting stainless steel plates

| Part Code | GTIN No.      | WLL<br>ton | Jaw width<br>mm | Model    | A<br>mm | B<br>mm | C<br>mm | D<br>mm | E<br>mm | F<br>mm | G<br>mm | Weight<br>kg | Delivery time |
|-----------|---------------|------------|-----------------|----------|---------|---------|---------|---------|---------|---------|---------|--------------|---------------|
| 3363301   | 8717365163463 | 1          | 0-25            | CUER-1.0 | 56      | 50      | 292     | 141     | 37      | 47      | 15      | 3.8          | 3             |
| 3363302   | 8717365163456 | 2          | 0-35            | CUER-2.0 | 78      | 70      | 372     | 183     | 56      | 56      | 16      | 8            | 3             |