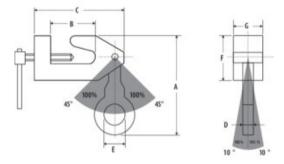

Standard: EN 13155, EN 12100

| Part Code | GTIN No.      | WLL<br>ton | Jaw width<br>mm | Model   | A<br>mm | B<br>mm | C<br>mm | D<br>mm | E<br>mm | F<br>mm | G<br>mm | Weight<br>kg | Delivery time |
|-----------|---------------|------------|-----------------|---------|---------|---------|---------|---------|---------|---------|---------|--------------|---------------|
| 3313018   | 8717365261794 | 1.5        | 100-240         | CBS-1.5 | 180     | 75      | 150     | 16      | 45      | 75      | 40      | 3            | 7             |
| 3313019   | 8717365015274 | 3          | 100-240         | CBS-3.0 | 205     | 75      | 150     | 16      | 45      | 75      | 80      | 6.5          | 7             |

# Blueprint