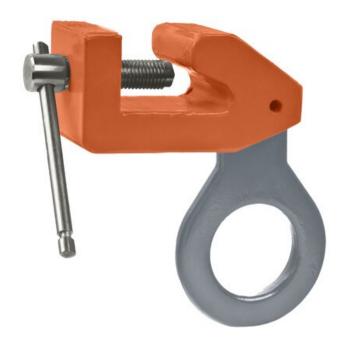

# **CBS** bulb screw clamps fot HP-profiles

## Properties

- Equipped with a thread spindle for easy attachment, providing a powerful clamping force on the workpiece
- · Lightweight design for easy handling.
- Maintenance-friendly, easy to exchange parts which are available upon request.

## Application

- For use as a (temporary) lifting point in spaces with HP- (bulb) profiles, like sectional ship parts and ship engine rooms.
- Used for HP-100 to HP-240 (bulb) profiles.

Marking: According to standard, CE-marked