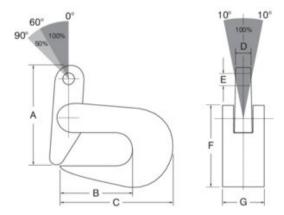

## Option

• Schackle (3011011)

Marking: According to standard, CE-marked

Standard: EN 13155, EN 12100

Note: Always apply these clamps per pair.

Warning: WLL 3t is per pair

| Part Code | GTIN No.      | WLL<br>ton | Jaw width<br>mm | Model   | A<br>mm | B<br>mm | C<br>mm | D<br>mm | E<br>mm | F<br>mm | G<br>mm | Weight<br>kg/pair | Delivery time |
|-----------|---------------|------------|-----------------|---------|---------|---------|---------|---------|---------|---------|---------|-------------------|---------------|
| 3313023   | 8717365015298 | 3          | 0-20            | CDK-3.0 | 185     | 80      | 140     | 15      | 25      | 115     | 65      | 7.6               | 3             |

## Blueprint