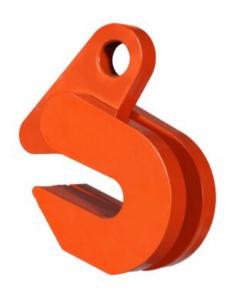

## Application

• Specifically developed for safe lifting and transportation fluted plates of dams. These clamps must always be used in pairs.

## Option

• Schackle (3011011)

Marking: According to standard, CE-marked

Standard: EN 13155, EN 12100

Note: Always apply these clamps per pair.

Warning: WLL 3t is per pair

| Part Code | GTIN No.      | WLL<br>ton | Jaw width<br>mm | Model   | A<br>mm | B<br>mm | C<br>mm | D<br>mm | E<br>mm | F<br>mm | G<br>mm | Weight<br>kg/pair | Delivery time |
|-----------|---------------|------------|-----------------|---------|---------|---------|---------|---------|---------|---------|---------|-------------------|---------------|
| 3313023   | 8717365015298 | 3          | 0-20            | CDK-3.0 | 185     | 80      | 140     | 15      | 25      | 115     | 65      | 7.6               | 3             |