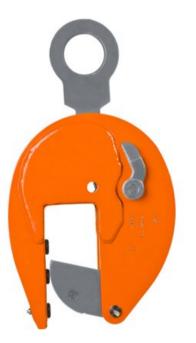

## CBL bulb lifting clamp with extra large jaw opening

#### Properties

- Standard with 3 pivots for extra powerful clamping force.
- Clamp is locked in closed as well as open position.
- Always equipped with a safety mechanism, ensuring the clamp does not slip when lifting force is applied and when load is being lowered.

#### Application

- For vertical lifting, handling and transporting of Holland Profile (HP) shipbuilding structures, steel plates and structures.
- Adjustable jaw opening available from: 0 to 155 mm.
- Lifting of longer sections should be performed with a spreader beam fitted with multiple clamps.