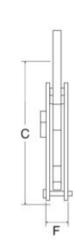

Marking: According to standard, CE-marked Standard: EN 12100, EN 13155

| Part Code | GTIN No.      | WLL<br>ton | Jaw width<br>mm | Model   | A<br>mm | B<br>mm | C<br>mm | D<br>mm | E<br>mm | F<br>mm | Weight<br>kg | Delivery time |
|-----------|---------------|------------|-----------------|---------|---------|---------|---------|---------|---------|---------|--------------|---------------|
| 3313017   | 8717365015267 | 1.5        | 0-80            | CBL-1.5 | 205     | 70      | 520     | 280     | 66      | 64      | 20           | 7             |