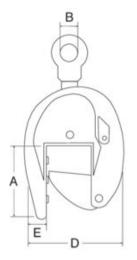

Marking: According to standard, CE-marked Standard: EN 12100, EN 13155

| Part Code | GTIN No.      | WLL<br>ton | Jaw width<br>mm | Model   | A<br>mm | B<br>mm | C<br>mm | D<br>mm | E<br>mm | F<br>mm | Weight<br>kg | Delivery time |
|-----------|---------------|------------|-----------------|---------|---------|---------|---------|---------|---------|---------|--------------|---------------|
| 3313017   | 8717365015267 | 1.5        | 0-80            | CBL-1.5 | 205     | 70      | 520     | 280     | 66      | 64      | 20           | 7             |