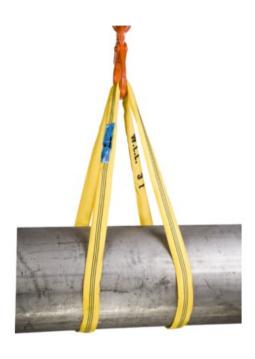

## **S5** polyester round slings

**Product information** 

The standard round sling for industrial applications.

Sleeve Protected Label

Reducing the possibility of wear and tear drastically.

Please note: without a label, the product may not be put into operation - due to European legislation (EN 1492-2).

## Properties

- WLL stripes, each stripe indicates 1 ton.
- Continuous marked with the load capacity.
- Extra durable due to weft yarns in the cover.
- Sleeve Protected Label.

Marking: According to standard, CE-marked