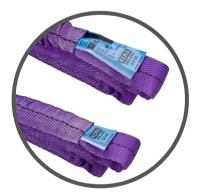

## **S5** polyester round slings

**Product information** 

The standard round sling for industrial applications.

Sleeve Protected Label

Reducing the possibility of wear and tear drastically.

Please note: without a label, the product may not be put into operation - due to European legislation (EN 1492-2).

## Properties

- WLL stripes, each stripe indicates 1 ton.
- Continuous marked with the load capacity.
- Extra durable due to weft yarns in the cover.
- Sleeve Protected Label.

Marking: According to standard, CE-marked