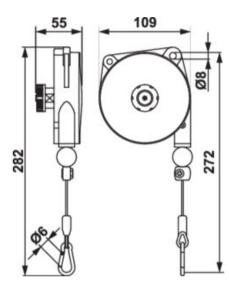

cable guide.
- · Adjustable cable length.
- Insulated suspension system.
- · Fixation at a point.

#### Applications

• For working with small pneumatic and electric drills and screwdrivers, measuring instruments etc.

Marking: CE-marked

| Part code | GTIN No.      | Model | Length<br>m | Max. working load<br>kg | Weight<br>kg | Delivery time |
|-----------|---------------|-------|-------------|-------------------------|--------------|---------------|
| 0629311   | 8717365000010 | 9311  | 1.6         | 0.4-1                   | 0.6          | 7             |
| 0629312   | 8717365000027 | 9312  | 1.6         | 1-2                     | 0.6          | 7             |
| 0629313   | 8717365000034 | 9313  | 1.6         | 2-3                     | 0.7          | 7             |

## Blueprint