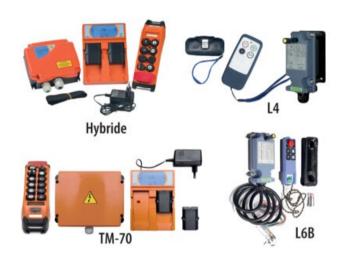

#### Standard delivery

- 1 transmitter included cord L-type.
- 1 receiver 24 VAC or 230 VAC.
- Included not-rechargeable batteries type AA for L-type.
- Tm70 included rechargeable battery and charger.

#### Option

- Several hoists can be controlled with a single hand-held transmitter (TM70).
- Crane bridge travelling.
- Other control voltages are available on request.

| Part code | GTIN No.      | Model             | Dimensions Transmitter LxWxH<br>mm | Dimension receiver LxWxH mm | Function                       | Number of speed | Weight<br>kg | Delivery time |
|-----------|---------------|-------------------|------------------------------------|-----------------------------|--------------------------------|-----------------|--------------|---------------|
| 0725700   | 8717365001819 | 1-L4              | 163 x 49 x 45                      | 161 x 74 x 52               | up/down                        | 1               | 0.15         | 3             |
| 0725702   | 8717365001826 | 1-L6              | 163 x 49 x 45                      | 161 x 74 x 52               | up/down/left/right             | 1               | 0.15         | 3             |
| 0725706   | 8717365001833 | 1-L6B             | 163 x 49 x 45                      | 167 x 154 x 88              | up/down/left/right             | 2               | 0.28         | 7             |
| 0725500   | 8717365001802 | TM70/1.13         | 215 x 70 x 52                      | 285 x 200 x 110             | up/down/left/right/crane drive | 2               | 0.46         | 7             |
| 0725300   | 8717365261541 | TM70/1.06 HYBRIDE | 160 x 75 x 45                      | 151 x 129 x 61              | up/down/left/right             | 2               | 0.64         | 7             |