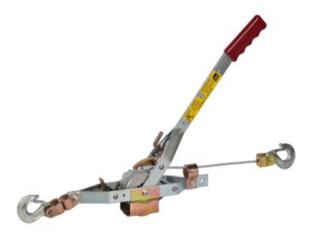

## **MD Power Puller**

**Product information** 

Lightweight POWER PULLER. With many applications when it comes to pulling, lashing and tensioning.

## Properties

- Safety factor 4.
- Hooks equipped with safety latches.
- Anti-slip safety handle.
- Safe workload only with horizontal use.

## Option

- 0310012 Wire pulling chain.
- 0310014 Barbed wire puller.

**Note:** Before use, check the steel cable for damage. Before use, check that the hooks are not bent out and the safety latches are still attached. Never extend the handle with a pipe for more power.

Warning: NOT FOR LIFTING.

| Part code | Rope diameter<br>mm | Model     | Tension range<br>m | Tension force daN | Weight<br>kg | Delivery time |
|-----------|---------------------|-----------|--------------------|-------------------|--------------|---------------|
| 0310001   | 4.76                | MD-144 S  | 3.66               | 450               | 3.6          | 3             |
| 0310003   | 4.76                | MD-144 SB | 1.83               | 750               | 4.1          | 3             |