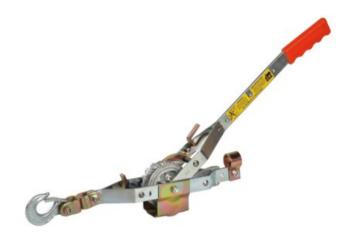

## **MDA Rope puller**

## **Product information**

Lightweight and extremely robust POWER PULLER. Ideally suited for assembly work. With many application possibilities when it comes to pulling, lashing and tensioning.

## Properties

- · Safety factor 4.
- · Hooks equipped with safety latches.
- Anti-slip safety handle.
- Non-conducting properties.
- Safe workload only with horizontal use.