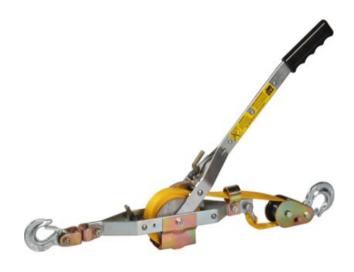

## **MDWS Band Puller**

## **Product information**

The flexible belt prevents damage to the material and controls the load.

## Properties

- Safety factor 4.
- · Hooks equipped with safety latches.
- Anti-slip safety handle.
- Non-conducting properties.
- Safe workload only with horizontal use.

**Note:** Before use, check steel wire rope and flexible sheath for damages. Before use, check suspension and/or load hooks for tilting and for missing safety latches. Never use an extension pipe on the lever to exert a higher force on the puller.