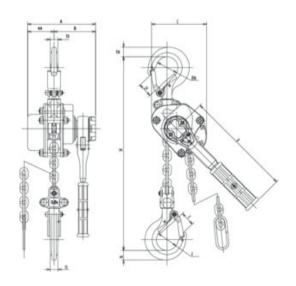

#### Option:

· Available in other lifting heights.

Marking: According to standard, CE-marked

Standard: EN 818-7, EN 13157

| Part Code   | WLL<br>kg | Lifting height<br>m | Model         | Load Chain dia x pitch<br>mm | Max. hand force<br>on crank kg | Chain falls | Construction height mm | A<br>mm |    | C<br>mm |     |    | F<br>mm | H<br>mm | Weight<br>kg | Delivery time |
|-------------|-----------|---------------------|---------------|------------------------------|--------------------------------|-------------|------------------------|---------|----|---------|-----|----|---------|---------|--------------|---------------|
| 0208002-1.5 | 500       | 1.5                 | YAM-500KG-1,5 | 4.3 x 12                     | 35                             | 1           | 240                    | 113     | 69 | 92      | 180 | 24 | 36      | 240     | 2.8          | 7             |
| 0208002-3   | 500       | 3                   | YAM-500KG-3   | 4.3 x 12                     | 35                             | 1           | 240                    | 113     | 69 | 92      | 180 | 24 | 36      | 240     | 3.4          | 3             |
| 0208002-4.5 | 500       | 4.5                 | YAM-500KG-4,5 | 4.3 x 12                     | 35                             | 1           | 240                    | 113     | 69 | 92      | 180 | 24 | 36      | 240     | 4            | 7             |
| 0208002-6   | 500       | 6                   | YAM-500KG-6   | 4.3 x 12                     | 35                             | 1           | 240                    | 113     | 69 | 92      | 180 | 24 | 36      | 240     | 4.6          | 7             |