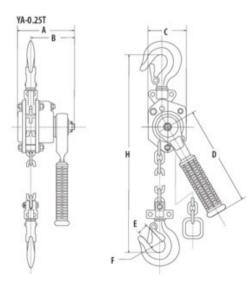

#### Option

• Available in other lifting heights.

Marking: According to standard, CE-marked Standard: EN 818-7, EN 13157

| Part code     | GTIN No.      | WLL<br>kg | Lifting height<br>m | Number of falls | Model         | Load Chain dia x pitch<br>mm | Construction height<br>mm | Hand force max.<br>kg |    |    |    |     | E<br>mm |    |     |     | Delivery time |
|---------------|---------------|-----------|---------------------|-----------------|---------------|------------------------------|---------------------------|-----------------------|----|----|----|-----|---------|----|-----|-----|---------------|
| 0208000-1.5 8 | 3717365259999 | 250       | 1.5                 | 1               | YA-250KG-1.5M | 4.0 x 12                     | 235                       | 30                    | 91 | 70 | 60 | 155 | 19      | 31 | 235 | 2.3 | 3             |
| 0208000-3 8   | 3717365264979 | 250       | 3                   | 1               | YA-250KG-3M   | 4.0 x 12                     | 235                       | 30                    | 91 | 70 | 60 | 155 | 19      | 31 | 235 | 2.5 | 3             |
| 0208000-4.5 8 | 3717365264610 | 250       | 4.5                 | 1               | YA-250KG-4,5M | 4.0 x 12                     | 235                       | 30                    | 91 | 70 | 60 | 155 | 19      | 31 | 235 | 2.8 | 7             |
| 0208000-6 8   | 3717365264627 | 250       | 6                   | 1               | YA-250KG-6M   | 4.0 x 12                     | 235                       | 30                    | 91 | 70 | 60 | 155 | 19      | 31 | 235 | 3   | 7             |

## Blueprint