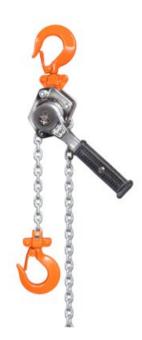

### Product information

The Rema® YA lever hoist is an extremely robust lever hoist for hoisting, pulling, tensioning and lashing in all directions. With one simple action the lever hoist can be set in its freewheel.

#### Properties

- Very low self weight, compact dimensions.
- The rotatable top and bottom hook are provided with safety latches.
- In case of overload, the hooks will gradually bend and do not suddenly break off.
- Self locked brake that holds the load at any desired height.
- Freewheel is possible in unloaded condition.
- Freewheel by one simple action.
- The hoist is fitted with a rubber anti-slip handle.
- Galvanized load chain (Grade 10).