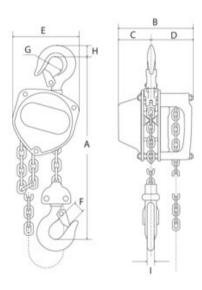

#### Norm:

• EN12100-1/2, EN13157, EN818-7

Marking: According to standard, CE-marked

Standard: EN 13157, EN 818-7

| Part GTIN No. WLL code ton | Lifting<br>height<br>m | Hand Chain Ø x<br>pitch<br>mm | Model                  | Load Chain dia x<br>pitch<br>mm | Chain<br>falls | Construction<br>height<br>mm | Hand force<br>max.<br>kg | A B C D E F G H I Weight Delivery mmmmmmmmmmmmmmmmmm kg time |
|----------------------------|------------------------|-------------------------------|------------------------|---------------------------------|----------------|------------------------------|--------------------------|--------------------------------------------------------------|
| 0100201-38717365098819 0.5 | 3                      | 5,0 x 23,6                    | PIH/H100-500KG-3M      | 5.0 x 15                        | 1              | 277                          | 22                       | 277 155 65 90 140 26 36 17 13 10 7                           |
| 0100203-38717365098833 1   | 3                      | 5,0 x 23,6                    | PIH/H100-1000KG-<br>3M | 6.3 x 19.1                      | 1              | 303                          | 25.5                     | 303 160 69 91 160 30 43 22 16 13 7                           |
| 0100207-38717365115011 2   | 3                      | 5,0 x 23,6                    | PIH/H100-2000KG-<br>3M | 8.0 x 24.2                      | 1              | 379                          | 34                       | 379 183 83 100 215 38 53 29 22 22 7                          |

# Blueprint