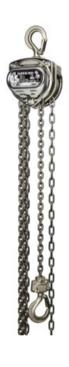

# PIH/H100 Cleanroom hand chain hoist

**Product information** 

The Rema® PIH / H100 cleanroom manual chain hoist is a robust hoist that is suitable for use in clean rooms.

### Properties

- Cover chrome-plated.
- Side plates nickel plated.
- Top and bottom hooks nickel plated and have safety latches.
- In case of overload, the hooks will gradually bend and do not suddenly break off.
- · Nuts and base discs of stainless steel.
- · Hand chain made of stainless steel.
- Load chain nickel plated.

### Standard delivery

- 3 meters lifting height (max. between top and bottom hook).
- 2.5 meters operating height.