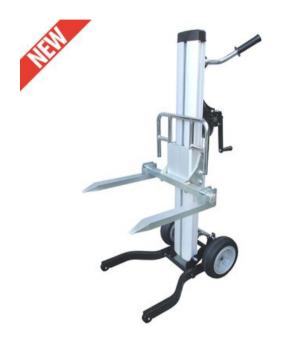

## NEW

The Rema® ML2 Material Lifter is a powerful lifting tool with a wide range of applications. With removable holders for a platform or fork, it effortlessly adapts to any job. Foldable and easy to transport, the ML2 offers efficiency and space savings.

## Features

- Strong, durable and lightweight due to its aluminium construction.
- Multifunctional due to the removable holder for platform or forks.
- Foldable.
- Easy to transport in vans and trucks.
- Solid 250 mm/10inch wheels.
- \*Standard delivered with forks.
- Optional: aluminum platform