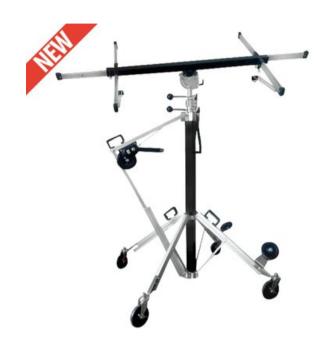

## **DWM 380 - Material lifter**

## Produktinformation

The Rema® DWM 380 Panel Lift is a versatile solution for the precise positioning of drywall, panels, insulation sheets, and similar materials. With a load capacity of 70 kg and compact dimensions of 950 x 1000 mm on the ground, this manual panel lift is designed to work efficiently in various applications. Whether you're dealing with construction materials or insulation, the DWM 380 Panel Lift is a reliable choice for your lifting and hoisting needs.

## Features

- Double safety system due to the automatic load pressure brake and mast locking.
- Telescopic Mast movement for precise positioning.
- Rotatable and Tiltable Lifting Platform.

| Artikel-Nr. | Tragfähigkeit<br>t | Größe    | Hubhöhe<br>m | Modell | Gewicht | Lieferzeit (in Tagen) |
|-------------|--------------------|----------|--------------|--------|---------|-----------------------|
| 3494001     | 0,07               | 950x1000 | 3,8          | DWM380 | 44      | 3                     |